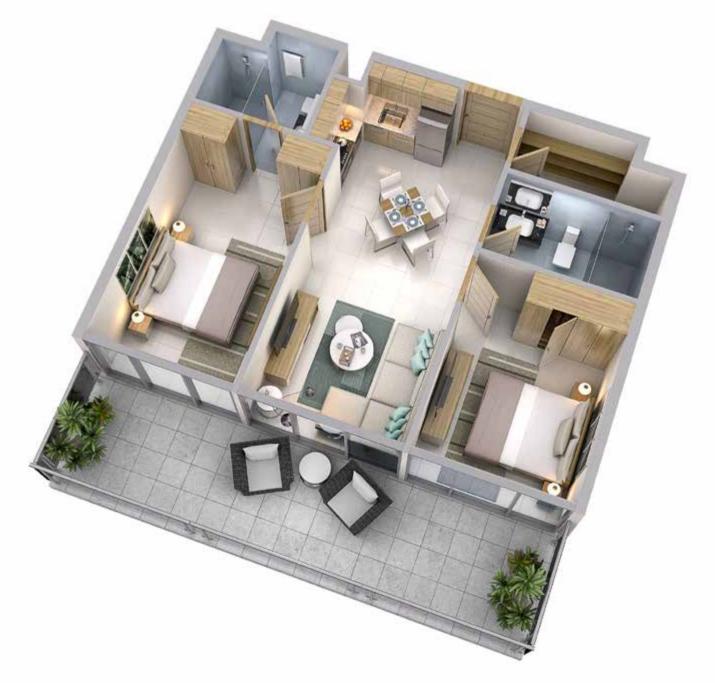

### TYPICAL FLOOR PLAN

| UNIT AREA | BALCONY  | TOTAL    |
|-----------|----------|----------|
| 668 sqft  | 233 sqft | 901 sqft |

Disclaimer: All pictures, plans, layouts, information, data and details included in this brochure are indicative only and may change at any time up to the final 'as built' status in accordance with the final designs of the project, regulatory approvals and planning permissions.