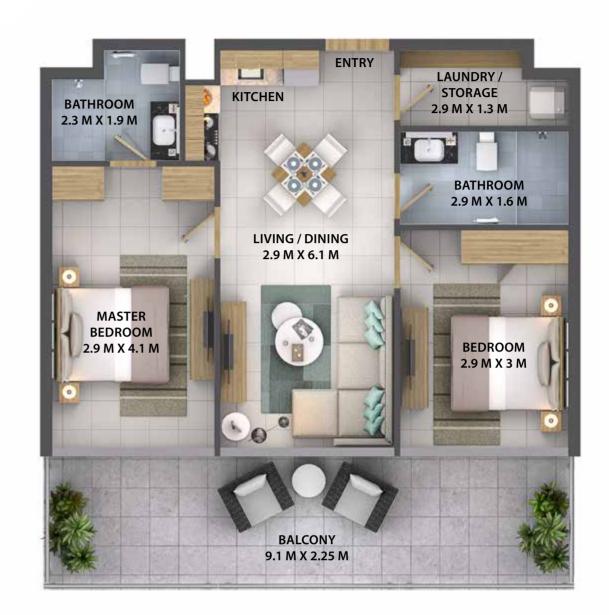

### TYPICAL FLOOR PLAN

| UNIT AREA | BALCONY  | TOTAL    |
|-----------|----------|----------|
| 668 sqft  | 233 sqft | 901 sqft |

Disclaimer: All pictures, plans, layouts, information, data and details included in this brochure are indicative only and may change at any time up to the final 'as built' status in accordance with the final designs of the project, regulatory approvals and planning permissions.