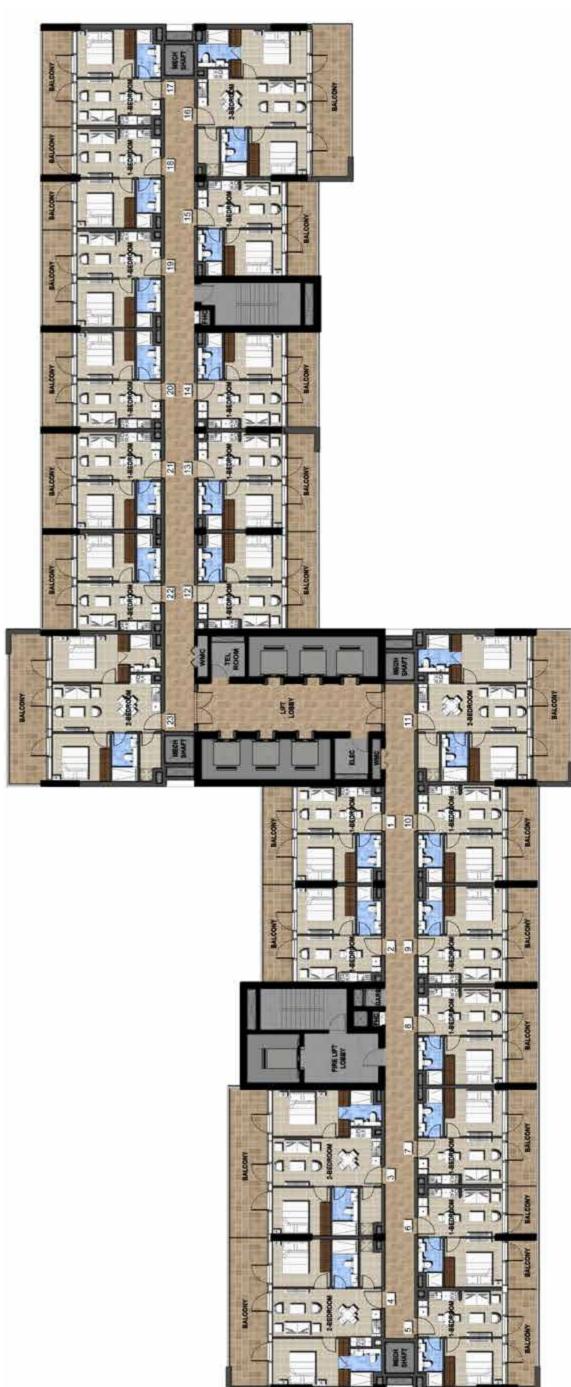

# TYPICAL FLOOR PLANS

\ N

FACING DOWNTOWN AND PARK VIEW

| IIT TYPE | UNIT NUMBERS                                                      |  |
|----------|-------------------------------------------------------------------|--|
| BEDROOM  | 1, 2, 5, 6, 7, 8, 9, 10, 12,<br>13, 14, 15, 17, 18,19, 20, 21, 22 |  |
| BEDROOM  | 3, 4,11,16, 23                                                    |  |