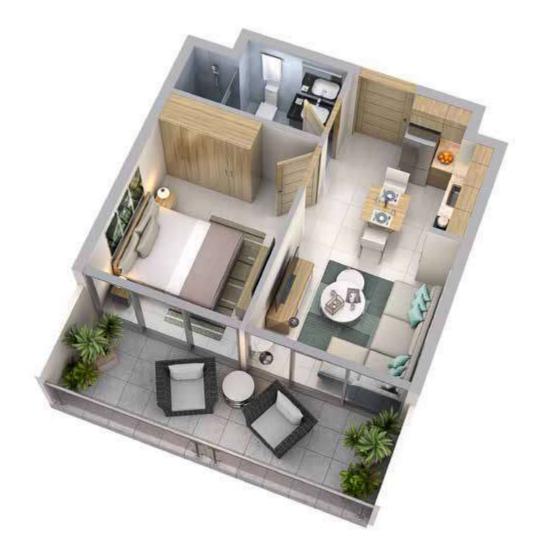

## TYPICAL FLOOR PLAN

| 1 | UNIT AREA | BALCONY  | TOTAL    |
|---|-----------|----------|----------|
|   | 349 sqft  | 125 sqft | 474 sqft |

Disclaimer: All pictures, plans, layouts, information, data and details included in this brochure are indicative only and may change at any time up to the final 'as built' status in accordance with the final designs of the project, regulatory approvals and planning permissions.