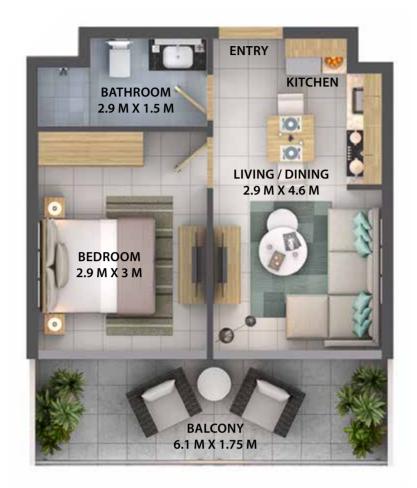

## TYPICAL FLOOR PLAN

| 1 | UNIT AREA | BALCONY  | TOTAL    |
|---|-----------|----------|----------|
|   | 349 sqft  | 125 sqft | 474 sqft |

Disclaimer: All pictures, plans, layouts, information, data and details included in this brochure are indicative only and may change at any time up to the final 'as built' status in accordance with the final designs of the project, regulatory approvals and planning permissions.